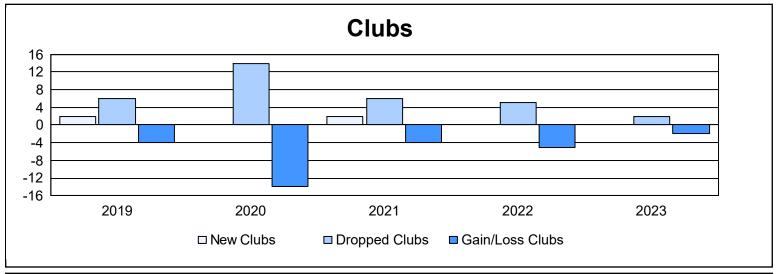

District O 2 As of June 2023 Cumulative

| Year      | New<br>Clubs | Dropped<br>Clubs | Gain/<br>Loss<br>Clubs | New<br>Members | Charter<br>Members | Reinstate<br>Members | Transfer<br>Members | Total<br>Member<br>Added | Total<br>Members<br>Dropped | Gain/<br>Loss<br>Members |
|-----------|--------------|------------------|------------------------|----------------|--------------------|----------------------|---------------------|--------------------------|-----------------------------|--------------------------|
| 2018-2019 | 2            | 6                | -4                     | 224            | 57                 | 5                    | 6                   | 292                      | 555                         | -263                     |
| 2019-2020 | 0            | 14               | -14                    | 107            | 1                  | 5                    | 10                  | 123                      | 584                         | -461                     |
| 2020-2021 | 2            | 6                | -4                     | 261            | 47                 | 3                    | 10                  | 321                      | 274                         | 47                       |
| 2021-2022 | 0            | 5                | -5                     | 169            | 2                  | 9                    | 6                   | 186                      | 298                         | -112                     |
| 2022-2023 | 0            | 2                | -2                     | 116            | 0                  | 2                    | 4                   | 122                      | 167                         | -45                      |
| Average   | 1            | 7                | -6                     | 175            | 21                 | 5                    | 7                   | 209                      | 376                         | -167                     |