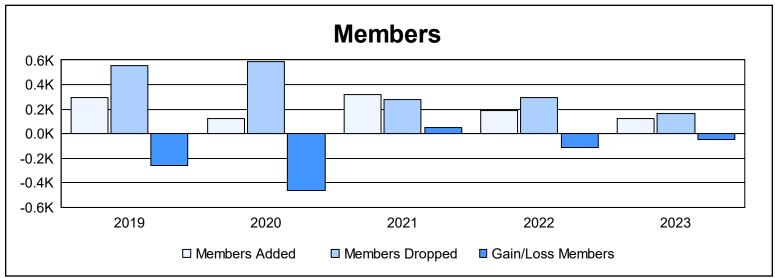

District O 2 As of June 2023 Cumulative

| Year      | New<br>Clubs | Dropped<br>Clubs | Gain/<br>Loss<br>Clubs | New<br>Members | Charter<br>Members | Reinstate<br>Members | Transfer<br>Members | Total<br>Member<br>Added | Total<br>Members<br>Dropped | Gain/<br>Loss<br>Members |
|-----------|--------------|------------------|------------------------|----------------|--------------------|----------------------|---------------------|--------------------------|-----------------------------|--------------------------|
| 2018-2019 | 2            | 6                | -4                     | 224            | 57                 | 5                    | 6                   | 292                      | 555                         | -263                     |
| 2019-2020 | 0            | 14               | -14                    | 107            | 1                  | 5                    | 10                  | 123                      | 584                         | -461                     |
| 2020-2021 | 2            | 6                | -4                     | 261            | 47                 | 3                    | 10                  | 321                      | 274                         | 47                       |
| 2021-2022 | 0            | 5                | -5                     | 169            | 2                  | 9                    | 6                   | 186                      | 298                         | -112                     |
| 2022-2023 | 0            | 2                | -2                     | 116            | 0                  | 2                    | 4                   | 122                      | 167                         | -45                      |
| Average   | 1            | 7                | -6                     | 175            | 21                 | 5                    | 7                   | 209                      | 376                         | -167                     |